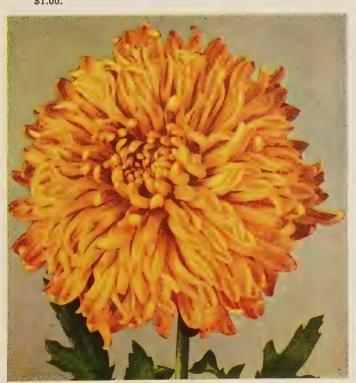

**DUCHESS.** (S-A-4). Gorgeously beautiful orchid pink throughout, a color similar to our "BUNBU" illustrated on page 4. Truly magnificent flower with splendid foliage and stem. October 30. **Price: \$1.00**, **each, 3 for \$2.75.** 